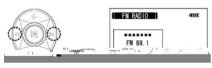

# FM RADIO Mode

**Note:** The earphone plays the function of antenna upon receiving FM Frequency, so you may not receive the broadcasting it an earphone is hot inserted.

# **FM Радио**

Примечание: Наушники выполняют функцию антенны во время приема сигнала радио. Таким образом, Вы не сможете слушать радио, если наушники отключены.